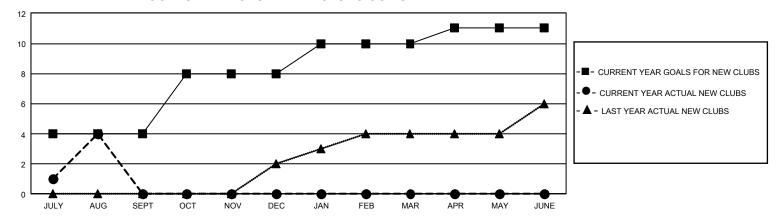

## GMT Constitutional Area 5 - E, Group P

REPORT DOES NOT INCLUDE CLUBS IN UNDISTRICTED AREAS.

| Clubs                 |               |           |               | Members               |                         |                         |                                              |
|-----------------------|---------------|-----------|---------------|-----------------------|-------------------------|-------------------------|----------------------------------------------|
| RESULTS FOR 2021-2022 |               |           |               | RESULTS FOR 2021-2022 |                         |                         |                                              |
| QUARTER               | NEW CLUB GOAL | NEW CLUBS | DROPPED CLUBS | QUARTER ME            | MBER GROWTH NET<br>GOAL | MEMBER GROWTH<br>ACTUAL | DROPPED MEMBERS ACTUAL (including transfers) |
| JULY/AUG/SEPT         | 12            | 4         | 1             | JULY/AUG/SEPT         | 130                     | 174                     | 55                                           |
| OCT/NOV/DEC           | 12            | 0         | 0             | OCT/NOV/DEC           | 155                     | 0                       | 0                                            |
| JAN/FEB/MAR           | 6             | 0         | 0             | JAN/FEB/MAR           | 95                      | 0                       | 0                                            |
| APR/MAY/JUNE          | 3             | 0         | 0             | APR/MAY/JUNE          | 75                      | 0                       | 0                                            |

## GOALS AND ACTUAL NEW CLUBS CUMULATIVE