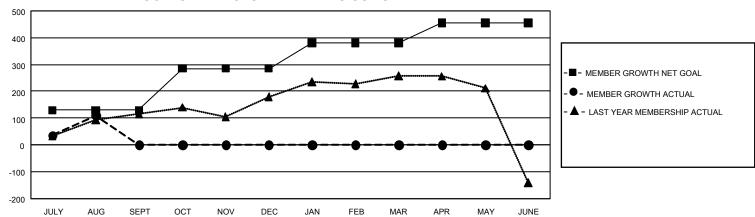

## GMT Constitutional Area 5 - E, Group P

REPORT DOES NOT INCLUDE CLUBS IN UNDISTRICTED AREAS.

| Clubs                 |               |           |               | Members               |                         |                         |                                              |
|-----------------------|---------------|-----------|---------------|-----------------------|-------------------------|-------------------------|----------------------------------------------|
| RESULTS FOR 2021-2022 |               |           |               | RESULTS FOR 2021-2022 |                         |                         |                                              |
| QUARTER               | NEW CLUB GOAL | NEW CLUBS | DROPPED CLUBS | QUARTER ME            | MBER GROWTH NET<br>GOAL | MEMBER GROWTH<br>ACTUAL | DROPPED MEMBERS ACTUAL (including transfers) |
| JULY/AUG/SEPT         | 12            | 4         | 1             | JULY/AUG/SEPT         | 130                     | 174                     | 55                                           |
| OCT/NOV/DEC           | 12            | 0         | 0             | OCT/NOV/DEC           | 155                     | 0                       | 0                                            |
| JAN/FEB/MAR           | 6             | 0         | 0             | JAN/FEB/MAR           | 95                      | 0                       | 0                                            |
| APR/MAY/JUNE          | 3             | 0         | 0             | APR/MAY/JUNE          | 75                      | 0                       | 0                                            |

## GOALS AND ACTUAL MEMBERS CUMULATIVE

| DROPPED CLUBS: 1 |    | 39 CLUBS OF 300 ADDED 1 OR  | GENDER DISTRIBUTION                 |                |  |
|------------------|----|-----------------------------|-------------------------------------|----------------|--|
|                  |    | MORE NEW MEMBERS            | MALE                                | 3,701 (50.89%) |  |
|                  |    |                             | FEMALE                              | 3,572 (49.11%) |  |
| DROPPED MEMBERS  |    |                             | NON BINARY                          | 0 (0.00%)      |  |
| DECEASED         | 10 |                             | PREFER NOT TO ANSWER                | 0 (0.00%)      |  |
| CLUB CANCELLED   | 0  |                             | TOTAL FAMILY UNIT MEMBERS 464       |                |  |
| OTHER            | 45 | CLICK HERE FOR              |                                     |                |  |
| TOTAL            | 55 | CUMULATIVE MEMBERSHIP  DATA | FAMILY MEMBERS PAYING HALF DUES 253 |                |  |